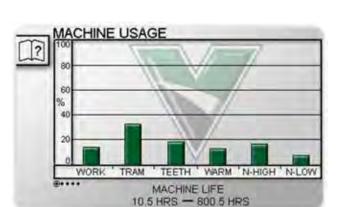

CLEANER DASH DISPLAY. Shows the operator the status of the most critical elements of machine performance.

MACHINE HISTORY. Record of historical machine usage hours.

**OPTIMIZE PERFORMANCE.** Yellow operator prompts provide visual cues to the operator for recommended control adjustment.