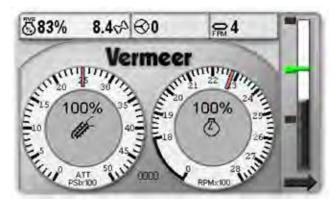

CLEANER DASH DISPLAY. Shows the operator the status of the most critical elements of machine performance.

MACHINE HISTORY. Record of historical machine usage hours.

**OPTIMIZE PERFORMANCE.** Yellow operator prompts provide visual cues to the operator for recommended control adjustment.