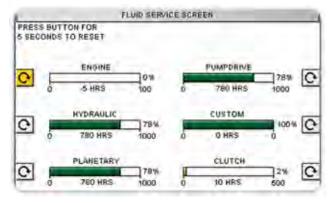

**OBSERVE FLUID LIFE.** Allows operator to monitor fluid life intervals for proactive maintenance.

SmartTEC is available on all Tier 4 Final compliant track trencher and Terrain Leveler® surface excavation machines equipped with the TEC® Plus operating system.