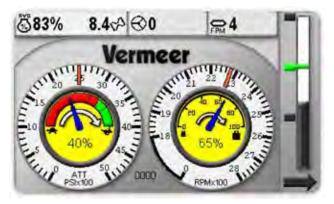

CLEANER DASH DISPLAY. Shows the operator the status of the most critical elements of machine performance.

MACHINE HISTORY. Record of historical machine usage hours.

**OPTIMIZE PERFORMANCE.** Yellow operator prompts provide visual cues to the operator for recommended control adjustment.