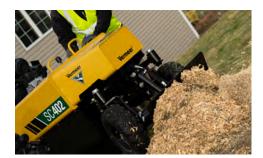

MORE POWER, MORE TORQUE. The SC402 is equipped with a 40-hp (29.8-kW) Briggs & Stratton® Vanguard® engine that produces more torque compared to its predecessor to help operators grind more stumps in less time and tackle more jobs each day.

FOUR-WHEEL DRIVE. With standard four-wheel drive, the SC402 was built to help prevent ground disturbance and minimize slipping - getting you to the stump and back efficiently and helping leave lawns pristine.

EASE OF MAINTENANCE. Designed for ease of maintenance, the SC402 is all about access and convenience - helping you spend less time in the shop and more time in the field grinding.

OPTIONAL BACKFILL BLADE. When it's time to clean up at the stump, the SC402 was engineered to maximize the containment of chips and get them back in the ground quickly thanks to the optional hydraulic backfill blade.