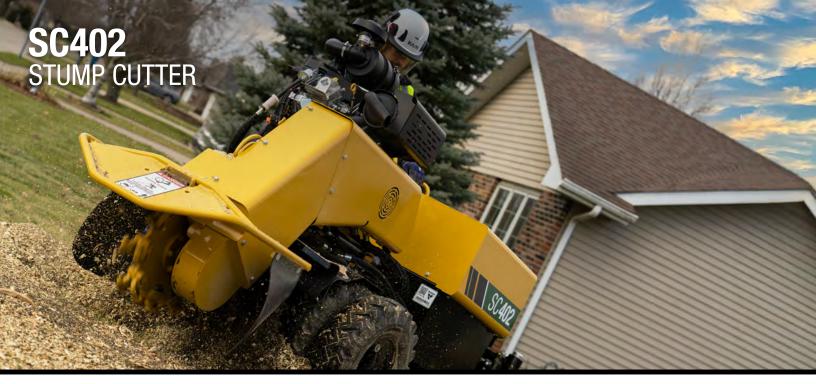

MORE POWER, MORE TORQUE. The SC402 is equipped with a 40-hp (29.8-kW) Briggs & Stratton® Vanguard® engine that produces more torque compared to its predecessor to help operators grind more stumps in less time and tackle more jobs each day.

FOUR-WHEEL DRIVE. With standard four-wheel drive, the SC402 was built to help prevent ground disturbance and minimize slipping - getting you to the stump and back efficiently and helping leave lawns pristine.

# **SC402** STUMP CUTTER