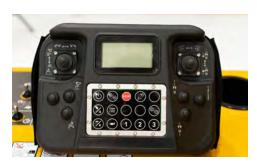

OPTIONAL REMOTE CONTROL. The SC402 is remote-ready - putting control back in your hands. This provides operators with the flexibility to maneuver the machine and grind stumps comfortably on diverse jobsites.