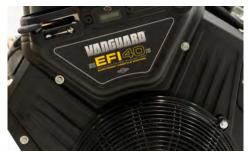

### **ENGINE**

Make and model: Briggs & Stratton® Vanguard® EFI/ETC

Gross horsepower: 40 hp (29.8 kW)

Max torque: 56 ft-lb (76 Nm) Number of cylinders: 2 Fuel type: gasoline