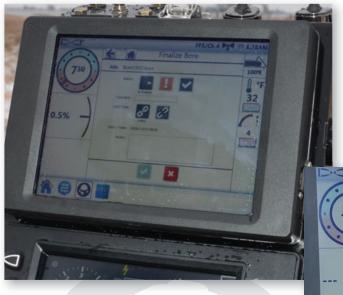

BoreAssist is a user-friendly application that helps the drill operator load and review the bore plan on the machine, then follow the rod-by-rod plan, make changes, add obstacles and utilities, define a reamer diameter and radius around bore plan... or even design a simple bore plan on the rig.

#### **On-Rig Bore Plan**

- **Helps** operator change or create a bore plan on-rig. Templates are based upon industry best practices and consider user-entered data for entry and exit points, depths, product type and obstacles.
- **Allows** the user to load, edit or create a bore plan on the DCI<sup>®</sup> DigiTrak<sup>®</sup> Aurora<sup>®</sup> display.
- **Ability** to import a rod-by-rod plan to help your crew effi ciently fi nish the job.
- An obstacles page allows the user to add, edit, move or remove obstacles and utilities, and display a table view of the obstacles/utilities and what rods these may intersect. Obstacles are transferable to and from Vermeer Projects as well as LWD.
- Specify length, width and height of generic obstacles.
- Add a reamer diameter and clearance radius around the bore plan when setting up job parameters.