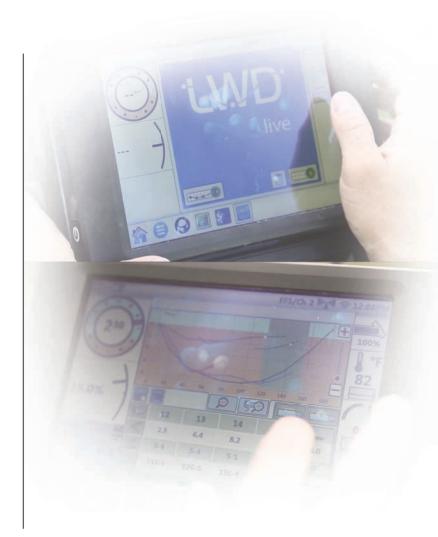

#### Log-While-Drilling (LWD)

• **Reads** drill data and compares results to plan, while helping monitor how well operators are keeping to plan.

#### **Compare As You Drill**

• **Ties** bore data to a particular location and captures LWD information with the push of a button.

Vermeer Corporation reserves the right to make changes in product engineering, design and specifications; add improvements; or discontinue manufacturing or distribution at any time without notice or obligation. Equipment shown is for illustrative purposes only and may display optional accessories, features or components specific to their global region. Please contact your local Vermeer dealer for more information on machine specifications. Vermeer productivity tools assist users with planning and management functions. Information provided is reliant upon the accuracy and quality of user-provided data. Vermeer, the Vermeer logo and Equipped to Do More are trademarks of Vermeer Manufacturing Company in the U.S. and/or other countries. DCI, DigiTrak, Aurora and LWD are trademarks of Digital Control Incorporated. © 2019 Vermeer Corporation. All Rights Reserved.