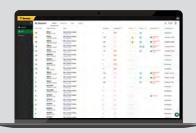

#### 2. FLEET

On the homepage, select Fleet to access your list of equipment.

- Information that you will find:
- List of equipment
- · Machine health overview
- Filters to apply to narrow your machine list

#### **3. EQUIPMENT DETAILS**

Information you will find:

- Machine location
- · Dealership contact information
- Machine operating parameters