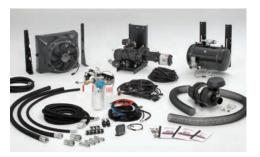

**AVAILABLE WINTER OPTIONS.** Optional water heater and winter packages for operation in cold climates.

## **VXT600 VACUUM TRUCK**

|                                   | moon                                                                                                                                        |
|-----------------------------------|---------------------------------------------------------------------------------------------------------------------------------------------|
| GENERAL DIMENSIONS                | VXT600 WITH TRUCK                                                                                                                           |
| Length                            | 33.4 ft (10 m)                                                                                                                              |
| Width                             | 98 in (249 cm)                                                                                                                              |
| Height with boom                  | 12.25 ft (4 m)                                                                                                                              |
| Empty weight                      | 40,000 lb (18,144 kg)                                                                                                                       |
| TRUCK SPECS                       |                                                                                                                                             |
| Truck model                       | Kenworth T880                                                                                                                               |
| Engine                            | 510 hp (380 kW)                                                                                                                             |
| Engine model                      | MX-13                                                                                                                                       |
| Transmission                      | ALLISON 4500                                                                                                                                |
| GVWR                              | 86,000 lb (39,009 kg)                                                                                                                       |
| TRUCK SPECS                       |                                                                                                                                             |
| Truck model                       | Mack Granite                                                                                                                                |
| Engine                            | 505 hp (377 kW)                                                                                                                             |
| Engine model                      | MP8                                                                                                                                         |
| Transmission                      | ALLISON 4500                                                                                                                                |
| GVWR                              | 86,000 lb (39,009 kg)                                                                                                                       |
| WATER TANK                        |                                                                                                                                             |
| Water tank capacity               | 1,200 gal (4,542 L)                                                                                                                         |
| Water pump                        | 10 gpm (37.9 L/min) at 3,000 psi (206.8 bar), optional 19.4 gpm (73.4 L/min)                                                                |
| High pressure hose length         | 100 ft (30.5 m)                                                                                                                             |
| SPOIL TANK                        |                                                                                                                                             |
| Spoil tank capacity               | 12 yd <sup>3</sup> (11 m <sup>3</sup> )                                                                                                     |
| Door type                         | Cam-over hydraulic                                                                                                                          |
| In-tank washdown                  | Standard                                                                                                                                    |
| Mechanical full-tank shutoff      | Standard                                                                                                                                    |
| Tank lift type                    | Telescopic cylinder                                                                                                                         |
| VACUUM                            |                                                                                                                                             |
| Type of filters                   | 2-micron washable filter                                                                                                                    |
| Dig tools                         | 5 ft (1.5 m) dig tool 8 in (20 cm) diameter, 5 ft (1.5 m) dig tool 6 in (15 cm) diameter, (3) 5 ft (1.5 m) extensions 8 in (20 cm) diameter |
| Dig tool diameter                 | 8 in (3.14 cm)                                                                                                                              |
| Boom length                       | 23 ft (7 m)                                                                                                                                 |
| Vacuum max flow                   | 6,400 cfm (181.2 m <sup>3</sup> /min)                                                                                                       |
| Vacuum max suction                | 27 inHg (.91 bar)                                                                                                                           |
| Vacuum blower model               | JUROP                                                                                                                                       |
| CONTROLS                          |                                                                                                                                             |
| Display                           | Electronic display with 7-in (17.8-cm) LCD screen                                                                                           |
| Remote                            | Full-function wireless remote (optional belly pack or handheld)                                                                             |
| OPTIONS                           |                                                                                                                                             |
|                                   |                                                                                                                                             |
| Dynablast 420FLS hot water heater | 420,000 BTU                                                                                                                                 |
| Cold weather option               | Heated cabinets, water lines and valves                                                                                                     |
| Vibrator                          | Spoil tank mounted vibrator                                                                                                                 |
| Onboard air compressor            | 180 cfm (5 m <sup>3</sup> /min), 110 psi (7.58 bar)                                                                                         |
| Water pump                        | 19.4 gpm (73.4 L/min)                                                                                                                       |