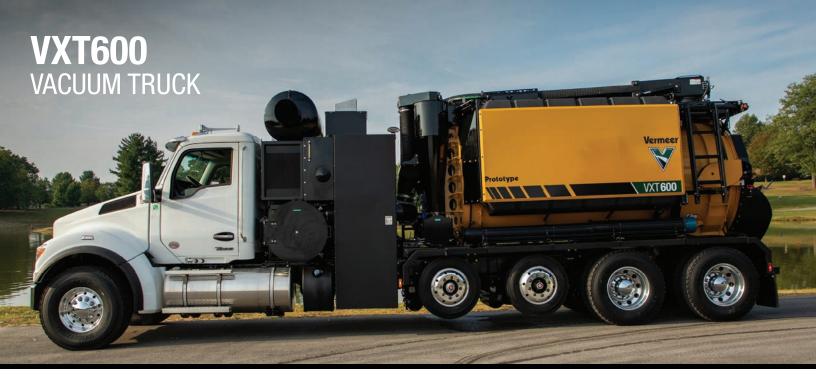

**WEIGHT.** Elongated spoil tank design with even weight distribution makes it the lightest vacuum truck in its size class. The spoil tank has a full-open cam-over rear door and lifts to a 50-degree angle for quick offloading.

**ULTRA QUIET.** Jurop 6,400-cfm ( $181.2-m^3$ /min) blower capable of 27 inHg (.91 bar) while keeping noise at a minimal.

**SIDE STOW BOOM.** Side stow boom allows for quick jobsite setup by allowing the dig tube to always stay connected.

**SPOIL TANK VIBRATOR.** Optional vibrator allows for a more efficient way of dumping.

**AIR COMPRESSOR.** Optional 180-cfm (5-m<sup>3</sup>/min), 110-psi (7.58-bar) compressor option for air excavation and pnuematic tools.

**AVAILABLE WINTER OPTIONS.** Optional water heater and winter packages for operation in cold climates.