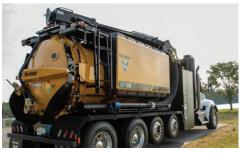

**ULTRA QUIET.** Jurop 6,400-cfm ( $181.2-m^3$ /min) blower capable of 27 inHg (.91 bar) while keeping noise at a minimal.

**SIDE STOW BOOM.** Side stow boom allows for quick jobsite setup by allowing the dig tube to always stay connected.

**SPOIL TANK VIBRATOR.** Optional vibrator allows for a more efficient way of dumping.

**AIR COMPRESSOR.** Optional 180-cfm (5-m<sup>3</sup>/min), 110-psi (7.58-bar) compressor option for air excavation and pnuematic tools.