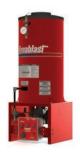

**AVAILABLE WINTER OPTIONS.** Optional water heater and winter packages for operation in cold climates.

## **VXT600 VACUUM TRUCK**

|                                   | moon                                                                                                                                        |
|-----------------------------------|---------------------------------------------------------------------------------------------------------------------------------------------|
| GENERAL DIMENSIONS                | VXT600 WITH TRUCK                                                                                                                           |
| Length                            | 33.4 ft (10 m)                                                                                                                              |
| Width                             | 98 in (249 cm)                                                                                                                              |
| Height with boom                  | 12.25 ft (4 m)                                                                                                                              |
| Empty weight                      | 40,000 lb (18,144 kg)                                                                                                                       |
| TRUCK SPECS                       |                                                                                                                                             |
| Truck model                       | Kenworth T880                                                                                                                               |
| Engine                            | 510 hp (380 kW)                                                                                                                             |
| Engine model                      | MX-13                                                                                                                                       |
| Transmission                      | ALLISON 4500                                                                                                                                |
| GVWR                              | 86,000 lb (39,009 kg)                                                                                                                       |
| TRUCK SPECS                       |                                                                                                                                             |
| Truck model                       | Mack Granite                                                                                                                                |
| Engine                            | 505 hp (377 kW)                                                                                                                             |
| Engine model                      | MP8                                                                                                                                         |
| Transmission                      | ALLISON 4500                                                                                                                                |
| GVWR                              | 86,000 lb (39,009 kg)                                                                                                                       |
| WATER TANK                        |                                                                                                                                             |
| Water tank capacity               | 1,200 gal (4,542 L)                                                                                                                         |
| Water pump                        | 10 gpm (37.9 L/min) at 3,000 psi (206.8 bar), optional 19.4 gpm (73.4 L/min)                                                                |
| High pressure hose length         | 100 ft (30.5 m)                                                                                                                             |
| SPOIL TANK                        |                                                                                                                                             |
| Spoil tank capacity               | 12 yd <sup>3</sup> (11 m <sup>3</sup> )                                                                                                     |
| Door type                         | Cam-over hydraulic                                                                                                                          |
| In-tank washdown                  | Standard                                                                                                                                    |
| Mechanical full-tank shutoff      | Standard                                                                                                                                    |
| Tank lift type                    | Telescopic cylinder                                                                                                                         |
| VACUUM                            |                                                                                                                                             |
| Type of filters                   | 2-micron washable filter                                                                                                                    |
| Dig tools                         | 5 ft (1.5 m) dig tool 8 in (20 cm) diameter, 5 ft (1.5 m) dig tool 6 in (15 cm) diameter, (3) 5 ft (1.5 m) extensions 8 in (20 cm) diameter |
| Dig tool diameter                 | 8 in (3.14 cm)                                                                                                                              |
| Boom length                       | 23 ft (7 m)                                                                                                                                 |
| Vacuum max flow                   | 6,400 cfm (181.2 m <sup>3</sup> /min)                                                                                                       |
| Vacuum max suction                | 27 inHg (.91 bar)                                                                                                                           |
| Vacuum blower model               | JUROP                                                                                                                                       |
| CONTROLS                          |                                                                                                                                             |
| Display                           | Electronic display with 7-in (17.8-cm) LCD screen                                                                                           |
| Remote                            | Full-function wireless remote (optional belly pack or handheld)                                                                             |
| OPTIONS                           |                                                                                                                                             |
|                                   |                                                                                                                                             |
| Dynablast 420FLS hot water heater | 420,000 BTU                                                                                                                                 |
| Cold weather option               | Heated cabinets, water lines and valves                                                                                                     |
| Vibrator                          | Spoil tank mounted vibrator                                                                                                                 |
| Onboard air compressor            | 180 cfm (5 m <sup>3</sup> /min), 110 psi (7.58 bar)                                                                                         |
| Water pump                        | 19.4 gpm (73.4 L/min)                                                                                                                       |