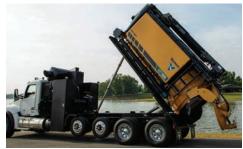

**WEIGHT.** Elongated spoil tank design with even weight distribution makes it the lightest vacuum truck in its size class. The spoil tank has a full-open cam-over rear door and lifts to a 50-degree angle for quick offloading.

**SPOIL TANK VIBRATOR.** Optional vibrator allows for a more efficient way of dumping.

**AIR COMPRESSOR.** Optional 180-cfm (5-m<sup>3</sup>/min), 110-psi (7.58-bar) compressor option for air excavation and pnuematic tools.