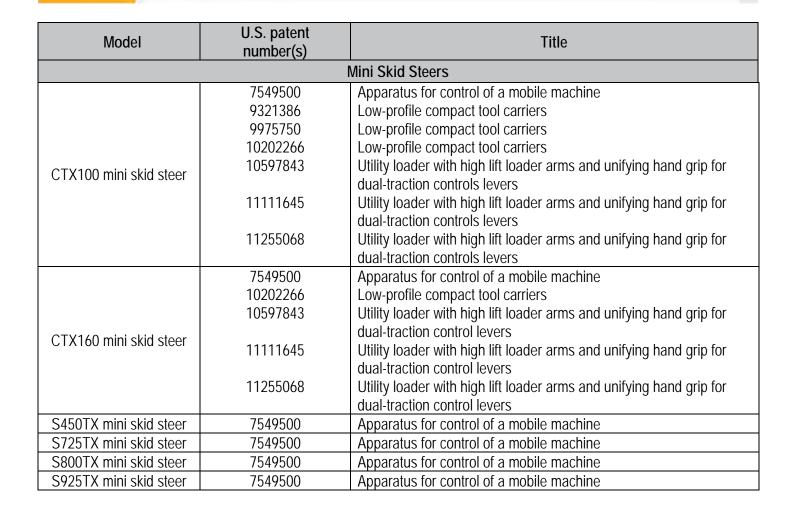

#### http://www.patents.vermeer.com/

| Model                 | U.S. patent<br>number(s) | Title                                                                                                |
|-----------------------|--------------------------|------------------------------------------------------------------------------------------------------|
| Mini Skid Steers      |                          |                                                                                                      |
| CTX50 mini skid steer | 7549500                  | Apparatus for control of a mobile machine                                                            |
|                       | 9321386                  | Low-profile compact tool carriers                                                                    |
|                       | 9975750                  | Low-profile compact tool carriers                                                                    |
|                       | 10202266                 | Low-profile compact tool carriers                                                                    |
|                       | 10597843                 | Utility loader with high-lift loader arms and unifying hand grip for dual-traction control levers    |
|                       | 11111645                 | Utility loader with high-lift loader arms and unifying hand grip for<br>dual-traction control levers |
|                       | 11255068                 | Utility loader with high-lift loader arms and unifying hand grip for dual-traction control levers    |