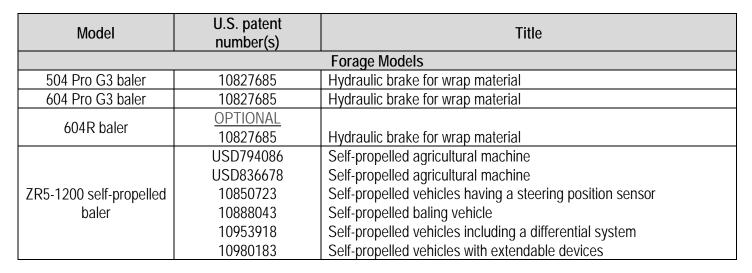

# PATENTS

| Model                  | U.S. patent<br>number(s)                                                                   | Title                                                                                                                                                                                                                                    |
|------------------------|--------------------------------------------------------------------------------------------|------------------------------------------------------------------------------------------------------------------------------------------------------------------------------------------------------------------------------------------|
|                        |                                                                                            | Brush Chippers                                                                                                                                                                                                                           |
| AX17 brush chipper     | <u>STANDARD</u><br>7044409<br>7823813<br>8628034<br><u>OPTIONAL</u><br>7562837<br>11014791 | Brush chipper and methods of operating same<br>Lower feed stop bar<br>Belt-tensioning apparatus<br>Coordinated control of a winch and a brush chipper<br>Self-raising winch boom and control systems and methods associated<br>therewith |
| AX19 brush chipper     | <u>STANDARD</u><br>7044409<br>7823813<br>8567706<br>8628034<br><u>OPTIONAL</u><br>7562837  | Brush chipper and methods of operating same<br>Lower feed stop bar<br>Wood chipper feed roller<br>Belt-tensioning apparatus<br>Coordinated control of a winch and a brush chipper                                                        |
| BC600XL brush chipper  | 7044409<br>7543767                                                                         | Brush chipper and methods of operating same<br>Methods of constructing a mechanical four-position brush chipper feed<br>control bar                                                                                                      |
| BC700XL brush chipper  | 7044409<br>7823813<br>8141802                                                              | Brush chipper and methods of operating same<br>Lower feed stop bar<br>Brush chipper                                                                                                                                                      |
| BC900XL brush chipper  | 7044409<br>7823813<br>8141802                                                              | Brush chipper and methods of operating same<br>Lower feed stop bar<br>Brush chipper                                                                                                                                                      |
| BC1000XL brush chipper | 7044409<br>7823813<br>8141802                                                              | Brush chipper and methods of operating same<br>Lower feed stop bar<br>Brush chipper                                                                                                                                                      |