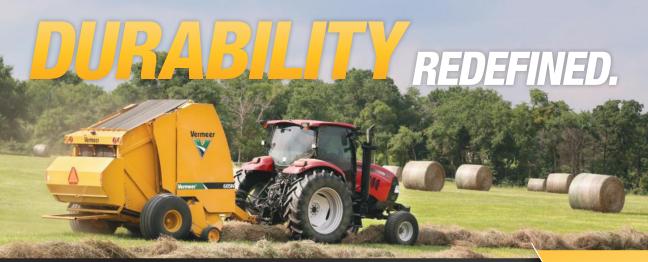

The Vermeer N-series balers bring heavy-duty components for strength and durability in the field when you need it most. Smart features like the available automatic pickup clutch and Auto Lube system help extend machine life. Plus, they're backed by the best distribution network in the industry.