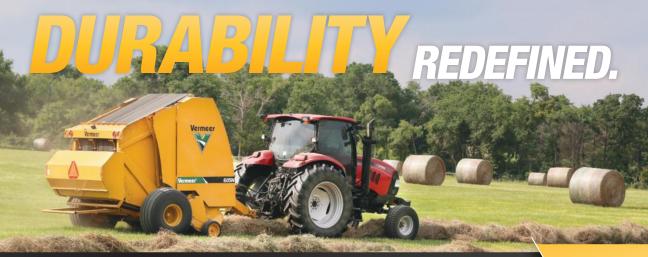

The Vermeer N-series balers bring heavy-duty components for strength and durability in the field when you need it most. Smart features like the available automatic pickup clutch and Auto Lube system help extend machine life. Plus, they're backed by the best distribution network in the industry.