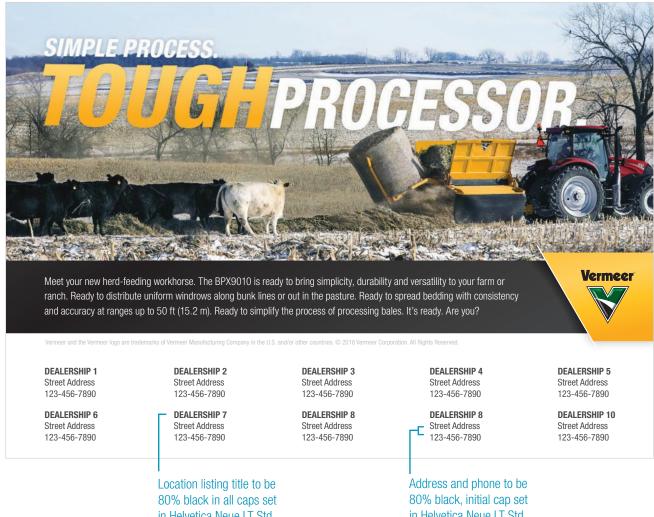

Location listing title to be reversed white in all caps set in Helvetica Neue LT Std 77 Bold Condensed

Minimum font size should not be smaller than 5.5pt

Address and phone to be reversed white, initial cap set in Helvetica Neue LT Std 57 Condensed

Minimum font size should not be smaller than 5.5pt

## Vermeer Newsroom Horizontal Multiple Dealer List Ad Variable Depth (Example shown is 6.75" wide x 4.75" tall at 100% scale)

in Helvetica Neue LT Std 77 Bold Condensed

Minimum font size should not be smaller than 5.5pt