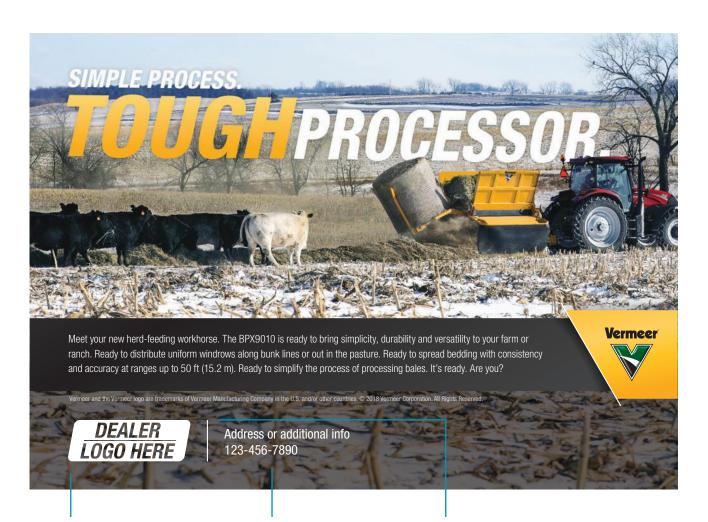

in Helvetica Neue LT Std 57 Condensed

Minimum font size should not be smaller than 5.5pt Vermeer Newsroom Horizontal Single Dealer Listing Ad (Example shown is 6.75" wide x 4.75" tall at 100% scale)

1 color reversed white dealer logo

If there is no logo, typeset dealer name to be reversed white set in Helvetica Neue LT Std 77 Bold Condensed

Font size should not be smaller than 13pt

Address and phone to be 80% black, initial cap set in Helvetica Neue LT Std 57 Condensed

Minimum font size should not be smaller than 10pt

Dividing pipe stroke to be 1pt reversed white

Length dependent on logo size or typeset dealer name