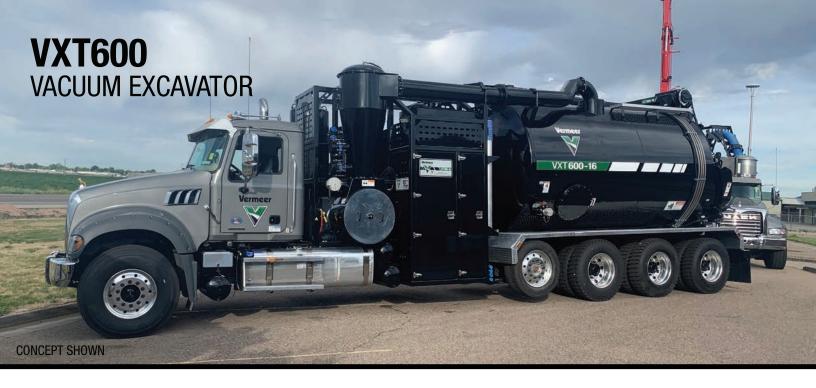

# **GENERAL DIMENSIONS**

Length: 473 in (1201 cm) Width: 100 in (254 cm) Height: 156 in (396 cm)

# **MACK TRUCK SPECS**

Truck model: Mack Granite

Engine: Mack

Engine model: MP8 506 hp (377 kw)

Transmission: M Drive

GVWR: 99,000 lb (44,906 kg)

#### **SPOIL TANK**

Spoil tank capacity: 16 yds<sup>3</sup> (14.6 m<sup>3</sup>)

Door type: Full radius half moon rear door

In tank wash out: Inside spray wash-out system

Mechanically full tank shutoff: Float ball primary shutoff

Tank lift type: 3 stage lift cycliner

# **WATER TANK**

Water tank capacity: 2,400-gal (9,085-L)

Water pump: 4000 psi @ 19.2 gpm (27,579 kPa @ 72.7 L/min)

High pressure hose length: 75 ft (22.8 m)

Low water alarm & indicators: Electronic Sensor Indicators

# **VACUUM**

Air filters: Wire mesh washable

Cyclonic filtration: Dual Cyclonic Filtration System

Boom tube length: 23 ft (7 m) Hose diameter: 8 in (20.3 cm)

Silencers (cooling/discharge): Miratech Silencer

Vacuum: 6400 cfm @ 27 hg (181.2 cu L/min @ 2.7 kg)