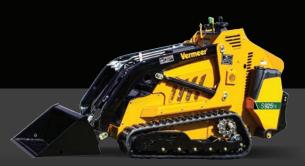

# TAKE ON MORE JOBS

Powerful enough for challenging work. Compact enough to fit through backyard gates. Versatile enough to use on nearly every jobsite.

Vermeer mini skid steers are engineered to do more with a high lift capacity, transforming backbreaking work into routine tasks, all while maintaining a minimal footprint.

*Mini skid steer models include:* \$450TX, \$925TX, CTX100 and CTX160.

/ \$450TX / / \$925TX /

4 MINI SKID STEERS

Landscape Management Buford, Georgia