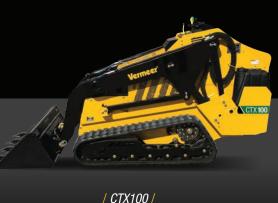

# TAKE ON MORE JOBS

Powerful enough for challenging work. Compact enough to fit through backyard gates. Versatile enough to use on nearly every jobsite.

Vermeer mini skid steers are engineered to do more with a high lift capacity, transforming backbreaking work into routine tasks, all while maintaining a minimal footprint.

Industry-leading safety-focused features, including an operator presence system, help protect crew members working long days on an operator platform designed for their comfort and ease of use. The possibilities are up to you with a universal mounting plate and attachments that maximize versatility. Let's get to work.

*Mini skid steer models include:* \$450TX, \$925TX, CTX100 and CTX160.

/ \$450TX / / \$925TX /

4 MINI SKID STEERS

Landscape Management Buford, Georgia