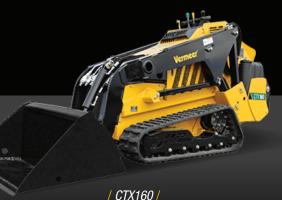

# TAKE ON MORE JOBS

Powerful enough for challenging work. Compact enough to fit through backyard gates. Versatile enough to use on nearly every jobsite.

Vermeer mini skid steers are engineered to do more with a high lift capacity, transforming backbreaking work into routine tasks, all while maintaining a minimal footprint.

Industry-leading safety-focused features, including an operator presence system, help protect crew members working long days on an operator platform designed for their comfort and ease of use. The possibilities are up to you with a universal mounting plate and attachments that maximize versatility. Let's get to work.

*Mini skid steer models include:* \$450TX, \$925TX, CTX100 and CTX160.

/ \$450TX / / \$925TX /

4 MINI SKID STEERS

Landscape Management Buford, Georgia