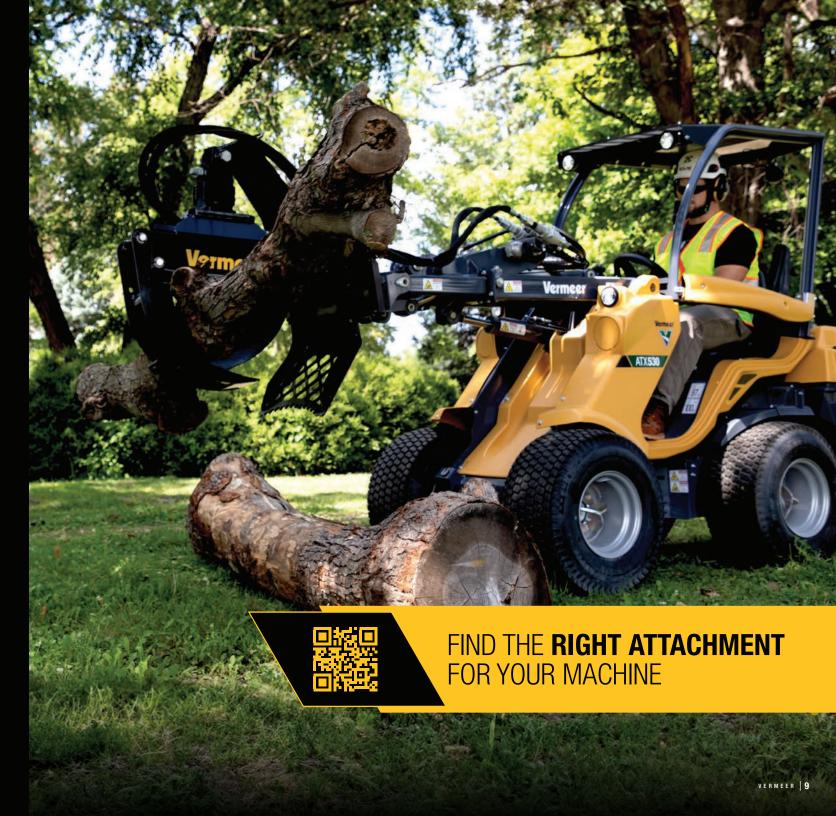

# GOMPAGA ARGULATED LOZIONES BUILT FOR VERSATILITY

Completing the wide array of tasks demanded on cramped jobsites — without disturbing the existing landscape — requires the right machine and the right attachments. Vermeer compact articulated loaders (ATXs) are a dependable solution with a telescopic boom that allows you to **accomplish more tasks with less maneuvering.** 

These loaders are known for their ease of use, ability to access tight spaces and low turf disturbance. Whether you're landscaping, performing tree care work, removing snow or doing other important work, the versatile attachment plate connects the ATX with the right tool for the job.