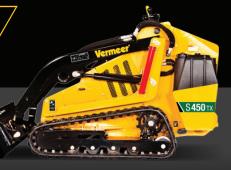

# TAKE ON MORE JOBS

Powerful enough for challenging work. Compact enough to fit through backyard gates. Versatile enough to use on nearly every jobsite.

Vermeer mini skid steers are engineered to do more with a high lift capacity, transforming backbreaking work into routine tasks, all while maintaining a minimal footprint.

*Mini skid steer models include:* \$450TX, \$925TX, CTX100 and CTX160.

/ \$450TX / / \$925TX /

4 MINI SKID STEERS

Landscape Management Buford, Georgia