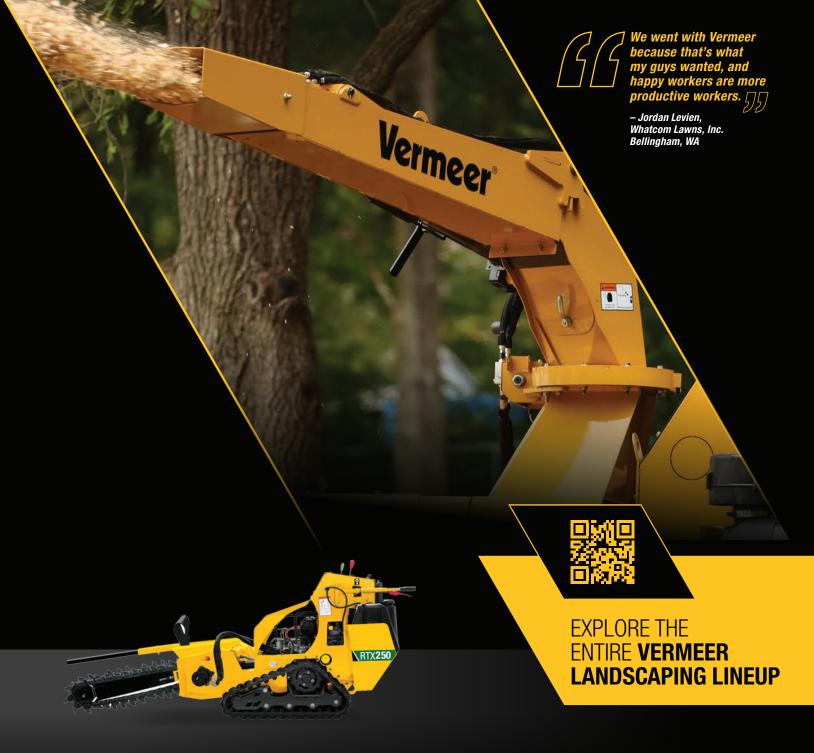

# A COMPLETE LINEUP FOR LANDSGAPIO MORE

Need to clear tree debris or install irrigation systems? Yellow iron can finish those jobs too.

Vermeer brush chippers are engineered with exclusive features that deliver ease of operation and high performance, like the patented SmartFeed feed-sensing control system that enhances productivity by optimizing efficient hardwood processing.

As the inventor of the stump cutter, we also know a thing or two about clearing stumps. And with a lineup engineered for power and agility, there's a Vermeer stump cutter for every job.

Make precise cuts for irrigation installations with Vermeer pedestrian trenchers, featuring intuitive steering design and a choice between tires or tracks.