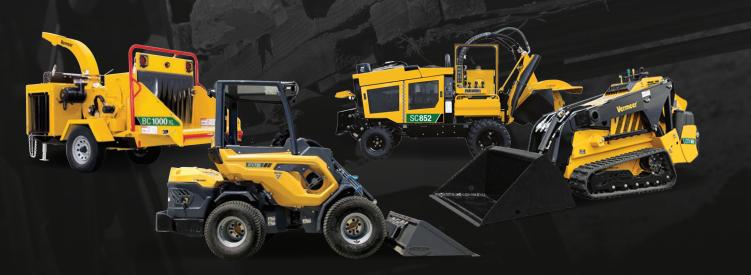

### YOUR IMPORTANT WORK CALLS FOR

Known for durability and versatility, our equipment lineup and attachments help you tackle more types of work all year round.

Vermeer mini skid steers and compact articulated loaders (ATXs) can perform countless tasks with a wide variety of attachments while tough jobs are no match for Vermeer brush chippers, stump cutters and trenchers.

# A COMPLETE LINEUP FOR LANDSGAPIO MORE

Need to clear tree debris or install irrigation systems? Yellow iron can finish those jobs too.

Vermeer brush chippers are engineered with exclusive features that deliver ease of operation and high performance, like the patented SmartFeed feed-sensing control system that enhances productivity by optimizing efficient hardwood processing.

As the inventor of the stump cutter, we also know a thing or two about clearing stumps. And with a lineup engineered for power and agility, there's a Vermeer stump cutter for every job.

Make precise cuts for irrigation installations with Vermeer pedestrian trenchers, featuring intuitive steering design and a choice between tires or tracks.