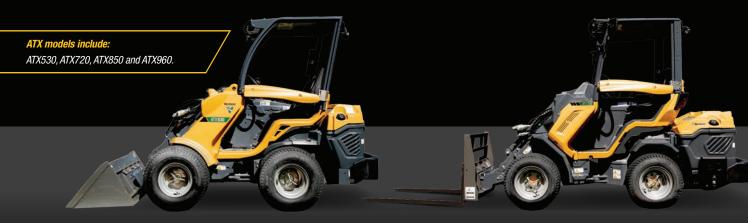

# GOMPAGA ARGULATED LOZIONES BUILT FOR VERSATILITY

Completing the wide array of tasks demanded on cramped jobsites — without disturbing the existing landscape — requires the right machine and the right attachments. Vermeer compact articulated loaders (ATXs) are a dependable solution with a telescopic boom that allows you to **accomplish more tasks with less maneuvering.** 

These loaders are known for their ease of use, ability to access tight spaces and low turf disturbance. Whether you're landscaping, performing tree care work, removing snow or doing other important work, the versatile attachment plate connects the ATX with the right tool for the job.

we've used it every Sisson's Tree Service, LLC Stillman Valley, Illinois SEE THE **ATX LINEUP** / ATX960 /

/ ATX530 / / ATX720 / / ATX720 / / ATX850 / / / ATX850 / / / ATX850 / / / ATX850 / ATX850 / / ATX850 / / ATX850 / ATX850 / ATX850 / / ATX850 / ATX8

6 COMPACT ARTICULATED LOADERS