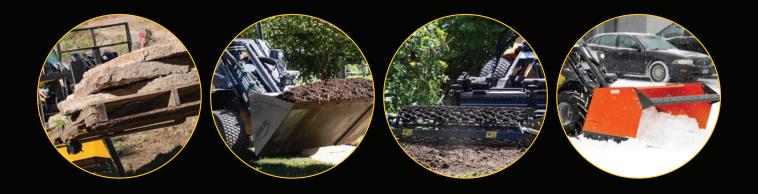

## AT THE RIGHT TIME

The more types of work you can do, the more jobs you can earn. Designed for maximum versatility, the universal mounting plate on Vermeer mini skid steers and multi-tool attachment plate on compact articulated loaders (ATXs) help you tackle a variety of tasks – from site grading to spreading mulch and more.

Looking for something new for your work? Your Vermeer dealer can help you find the attachments you need year-round.

8 ATTACHMENTS