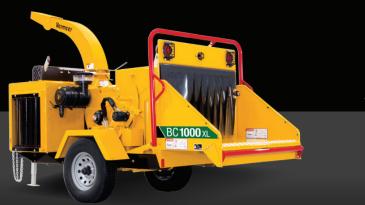

# A COMPLETE LINEUP FOR LANDSGAPIO MORE

Need to clear tree debris or install irrigation systems? Yellow iron can finish those jobs too.

Vermeer brush chippers are engineered with exclusive features that deliver ease of operation and high performance, like the patented SmartFeed feed-sensing control system that enhances productivity by optimizing efficient hardwood processing.