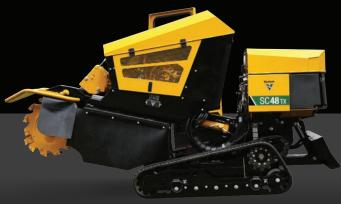

As the inventor of the stump cutter, we also know a thing or two about clearing stumps. And with a lineup engineered for power and agility, there's a Vermeer stump cutter for every job.

Make precise cuts for irrigation installations with Vermeer pedestrian trenchers, featuring intuitive steering design and a choice between tires or tracks.