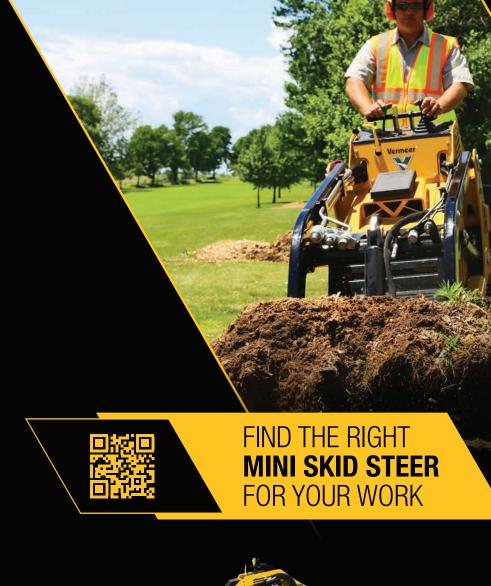

### YOUR IMPORTANT WORK CALLS FOR

Known for durability and versatility, our equipment lineup and attachments help you tackle more types of work all year round.

Vermeer mini skid steers and compact articulated loaders (ATXs) can perform countless tasks with a wide variety of attachments while tough jobs are no match for Vermeer brush chippers, stump cutters and trenchers.

# TAKE ON MORE JOBS

Powerful enough for challenging work. Compact enough to fit through backyard gates. Versatile enough to use on nearly every jobsite.

Vermeer mini skid steers are engineered to do more with a high lift capacity, transforming backbreaking work into routine tasks, all while maintaining a minimal footprint.

Industry-leading safety-focused features, including an operator presence system, help protect crew members working long days on an operator platform designed for their comfort and ease of use. The possibilities are up to you with a universal mounting plate and attachments that maximize versatility. Let's get to work.