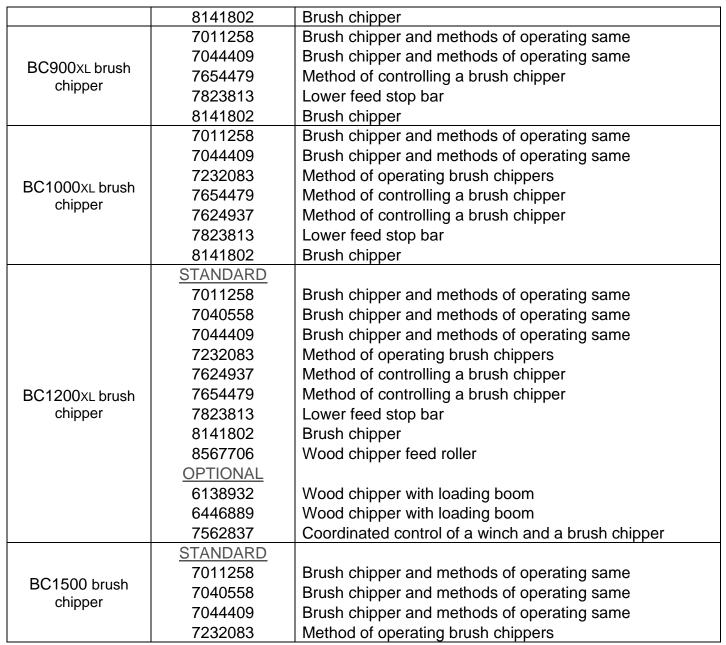

| Model         | U.S. Patent<br>Number(s) | Title                                                    |
|---------------|--------------------------|----------------------------------------------------------|
|               |                          | Brush Chippers                                           |
|               | <b>STANDARD</b>          |                                                          |
|               | 7011258                  | Brush chipper and methods of operating same              |
|               | 7040558                  | Brush chipper and methods of operating same              |
|               | 7044409                  | Brush chipper and methods of operating same              |
|               | 7232083                  | Method of operating brush chippers                       |
|               | 7624937                  | Method of controlling a brush chipper                    |
| AX19 brush    | 7637444                  | Brush chipper and methods of operating same              |
| chipper       | 7654479                  | Method of controlling a brush chipper                    |
| chipper       | 7823813                  | Lower feed stop bar                                      |
|               | 8567706                  | Wood chipper feed roller                                 |
|               | 8628034                  | Belt tensioning apparatus                                |
|               | OPTIONAL                 |                                                          |
|               | 6138932                  | Wood chipper with loading boom                           |
|               | 6446889                  | Wood chipper with loading boom                           |
|               | 7562837                  | Coordinated control of a winch and a brush chipper       |
|               | 7044409                  | Brush chipper and methods of operating same              |
| BC600xL brush | 7543767                  | Methods of constructing a mechanical four-position brush |
| chipper       |                          | chipper feed control bar                                 |
|               | 7721981                  | Mechanical brush chipper feed control bar                |
|               | 7011258                  | Brush chipper and methods of operating same              |
|               | 7044409                  | Brush chipper and methods of operating same              |
| BC700xL brush | 7654479                  | Method of controlling a brush chipper                    |
| chipper       | 7823813                  | Lower feed stop bar                                      |