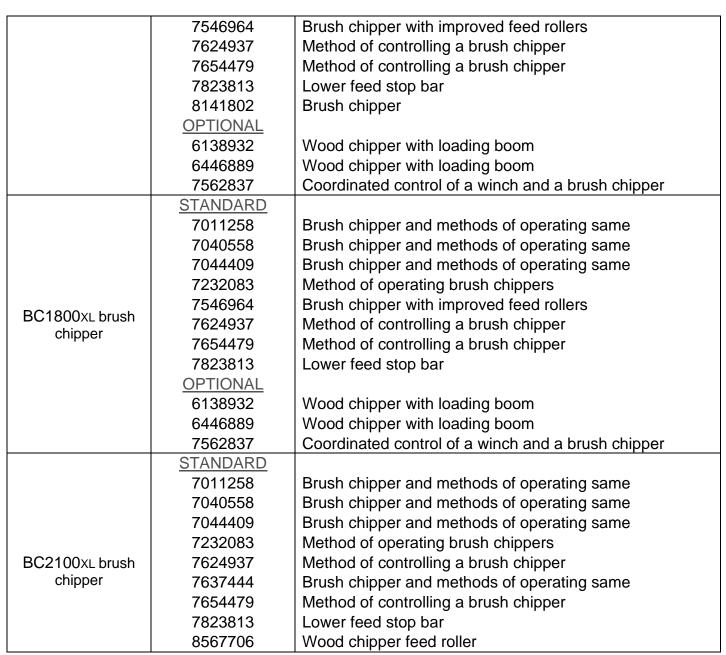

| Model         | U.S. Patent<br>Number(s) | Title                                                    |
|---------------|--------------------------|----------------------------------------------------------|
|               |                          | Brush Chippers                                           |
|               | <b>STANDARD</b>          |                                                          |
|               | 7011258                  | Brush chipper and methods of operating same              |
|               | 7040558                  | Brush chipper and methods of operating same              |
|               | 7044409                  | Brush chipper and methods of operating same              |
|               | 7232083                  | Method of operating brush chippers                       |
|               | 7624937                  | Method of controlling a brush chipper                    |
| AX19 brush    | 7637444                  | Brush chipper and methods of operating same              |
| chipper       | 7654479                  | Method of controlling a brush chipper                    |
| chipper       | 7823813                  | Lower feed stop bar                                      |
|               | 8567706                  | Wood chipper feed roller                                 |
|               | 8628034                  | Belt tensioning apparatus                                |
|               | OPTIONAL                 |                                                          |
|               | 6138932                  | Wood chipper with loading boom                           |
|               | 6446889                  | Wood chipper with loading boom                           |
|               | 7562837                  | Coordinated control of a winch and a brush chipper       |
|               | 7044409                  | Brush chipper and methods of operating same              |
| BC600xL brush | 7543767                  | Methods of constructing a mechanical four-position brush |
| chipper       |                          | chipper feed control bar                                 |
|               | 7721981                  | Mechanical brush chipper feed control bar                |
|               | 7011258                  | Brush chipper and methods of operating same              |
|               | 7044409                  | Brush chipper and methods of operating same              |
| BC700xL brush | 7654479                  | Method of controlling a brush chipper                    |
| chipper       | 7823813                  | Lower feed stop bar                                      |